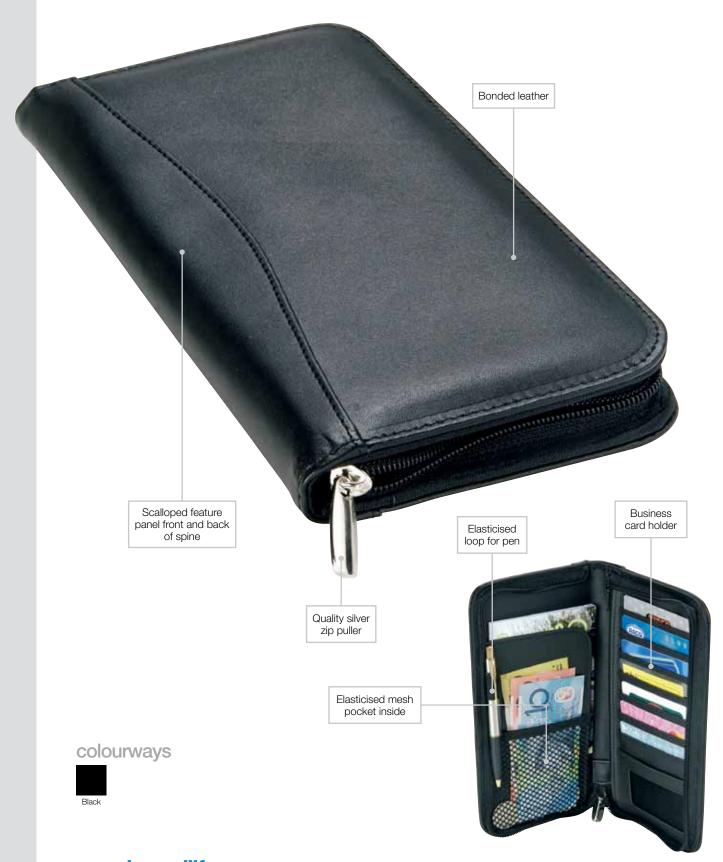

## **Bonded Leather Travel Wallet**

Ideal for tour groups and conference groups, the Bonded Leather Travel Wallet is smart and functional, featuring scalloped panels.

## Specifications:

MATERIAL: Bonded leather

SIZE: 13cm w x 24.5cm h x 3cm d

DECORATION TYPES: Screenprint

DECORATION AREAS: Print areas

1 60mm w x 200mm h

2 60mm w x 200mm h

DESCRIPTION: • Bonded leather

 Scalloped feature panel front and back of spine 2 BACK

Business card holder

Elasticised loop for pen

Elasticised mesh pocket inside

Quality silver zip puller

PACKAGING: Each bag packed in an individual poly bag with

a silica gel sachet.

CARTON QUANTITY: 40 units

CARTON MEASUREMENTS: 54cm x 31cm x 32cm

CARTON WEIGHT: 12.7kg

Version A – 22-8-12